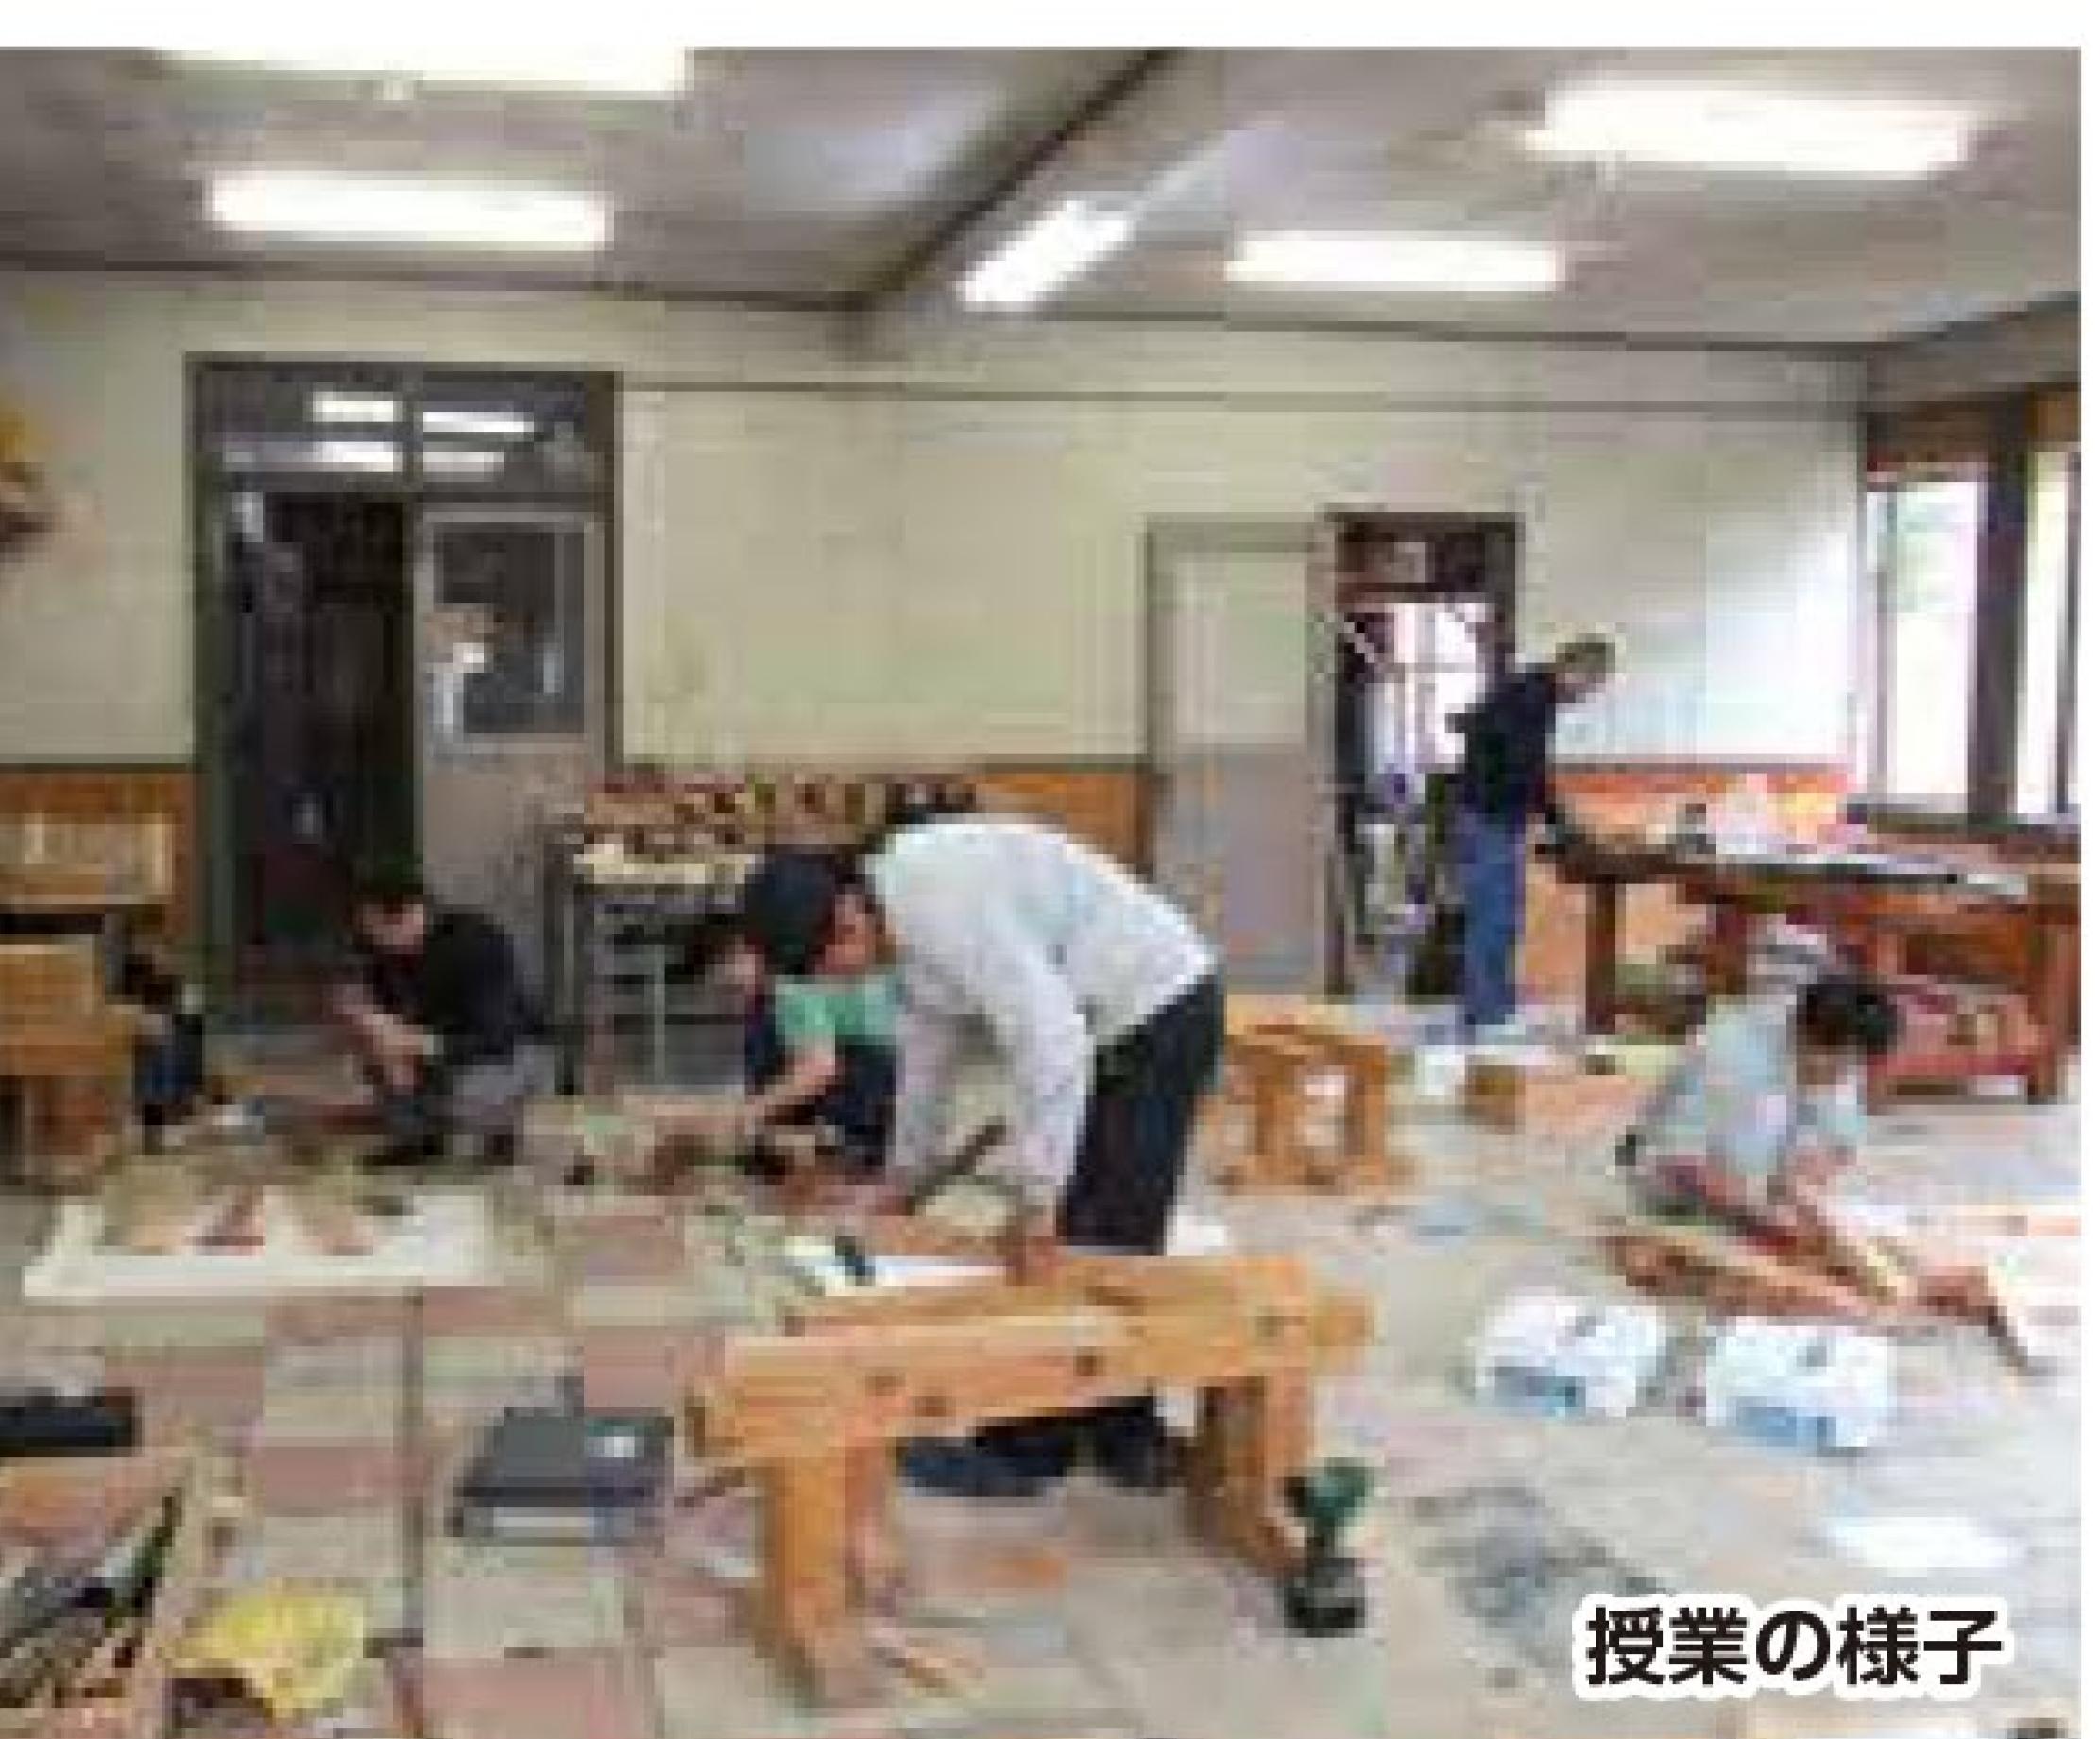

## 

県内各地の中小企業の事業主が、共同して自らの雇用労働者に対して、職業に必要な知識・技能を習得させるための、職業訓練校であり、訓練の教科・期間・設備について、知事の認定を受け学科と実技の一部を集合訓練で、実技の大部分を日常の作業をしながら訓練を実施している。

#### 訓練実施日及び時間

午前9時~午後16時30分 每週土曜日

専門学科:建築一般・設計製図等の基礎的な知識を学ぶ。 基本実技:建築一般等の技術を学ぶ。